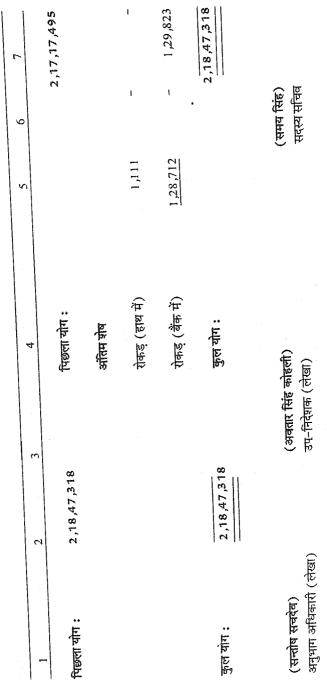

### आय (1996-97)

वर्ष 1996-97 के दौरान, भा॰इ॰अ॰प॰ ने भारत सरकार के मानव संसाधन विकास मंत्रालय से कुल 1,94,56,929 रुपये प्राप्त किये। इसमें 1,44,76,978 रुपये योजनेत्तर और 49,79,951 रुपये योजनागत के तहत थे। अप्रैल 1997 को भा॰इ॰अ॰प॰ के हाथ में 1,111 रुपये थे और बैंक में 1,28,712 रुपये थे। भा॰इ॰अ॰प॰ ने 1,42,984 रुपये पुस्तकों/जर्नलों की बिक्री से रायल्टी के रूप में हासिल किये। 1996-97 का विस्तृत लेखा विवरण परिशिष्ट - III में दर्शाया गया है। लेखा सर्टिफिकेट आना बाकी है। वार्षिक आडिट रिपोर्ट परिशिष्ट - IV में देखी जा सकती है।