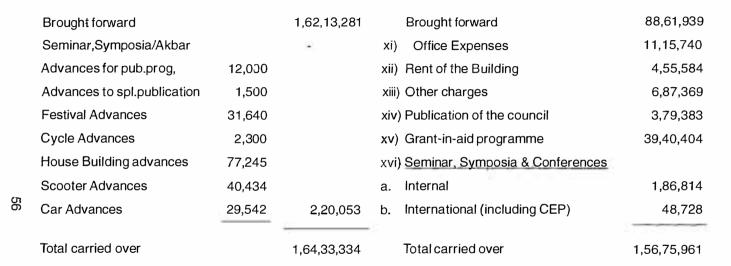

| <u>5 6 7</u><br>62,06,321 4,52,709 66,59,030 | 4,02,976 6.40,354                                                                                                                                                                                                                                                   | 1                              | 68,46,675 4,52,709 72,99,384            |
|----------------------------------------------|---------------------------------------------------------------------------------------------------------------------------------------------------------------------------------------------------------------------------------------------------------------------|--------------------------------|-----------------------------------------|
| 3 4                                          | 2,16,66,157<br>ध, जनिंत विभाग :<br>तथा भते<br>तथा भते<br>तथा भते<br>3. चिंकित्सा व्यय<br>4. अधिकारियों तथा भते<br>कर्मचारियों तथा भते                                                                                                                               | योग : जर्नल विभाग:<br>1,81,161 | <u>2,18,47,318</u> आगे ले जाया गया योगः |
|                                              | पिछला योग<br>(एख) परिषद् के कर्मचारियों को पेशगियाँ :<br>(एख) परिषद् के कर्मचारियों को पेशगियाँ :<br>ट. पंखा पेशगियाँ 71,640<br>3. साइकिल पेशगियाँ 2,300<br>4. भवन निर्माण हेतु<br>77,245<br>5. स्कूटर के लिए<br>40,434<br>दे कार के लिए<br>6. कार के लिए<br>70,547 | र गए<br>ो छुट्टी<br>पेश्वागी   | अंशदान<br>आगे ले जाया गया योगः          |